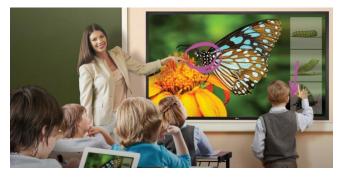

### Let's go inside and see how the learning experience is enhanced!

Award-winning LG Digital Signs are designed to captivate, encourage collaboration and participation in the classroom where old-fashioned white boards, bulletin or chalk boards are currently used.

"It was truly a game-changer when we installed our LG Crestron-compatible displays! We didn't lose any information or data and now we're on the leading edge of education!"

Whether you prefer interactive whiteboards or video walls, the LG Digital Signage will increase and

enhance the teaching and learning experience.

When you use the Picture-by-Picture (PBP) function it allows up to four completely different sources.

Think about that for a minute.

Let's say you are teaching Art History with a focus on DaVinci. You might choose to display a video clip of The Last Supper mural from YouTube, his biography from Encyclopedia, The Da Vinci Code novel from Wikipedia, and Da Vinci mysteries from the Unmuseum.org.

Can you picture how engaging and stimulating the class would become?

Or if you prefer using the Picture-in-Picture (PIP) mode, run the Last Supper on the large part of the screen while embedding any of the others. That's just ONE example.