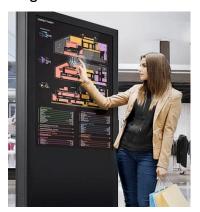

## LG's Outdoor Video Wall Displays

"No more confusion for guests, new students and alumni. No one gets lost anymore! And, our school's events are packed now thanks to the creative and inviting announcements!"

One of the many advantages of LG's Outdoor Video Wall Display is the screen's perfect black which offers ultimate contrast, and makes the colors pop and come to life. Other signs – LCDs, LEDs or plasma – emit light, so if not viewed head-on, the colors and clarity are low quality.

The picture is never blurry or pixilated on our Video Wall Displays; the images are so crisp they have a 5,000-times faster motion picture response time and provide 180-degrees of clarity (IPS Panel). That means everyone gets to see!

When there is a need for multiple uses, these amazing Video Wall Displays can change sources automatically. Confusion over classroom changes, start times and other timely details is eliminated. They also include the capability to program shortcuts and utilize up to 20 touch points for complete user ease.

Place them in key areas, like on the outer walls of prominent buildings. Use them for providing navigation, highlighting team scores, promoting upcoming events and more!

### **OUTDOOR LG DIGITAL FAVES!**

Model: IWB-55EJ5D – 55" Screen Model: IWB-86TR3D – 86" Screen